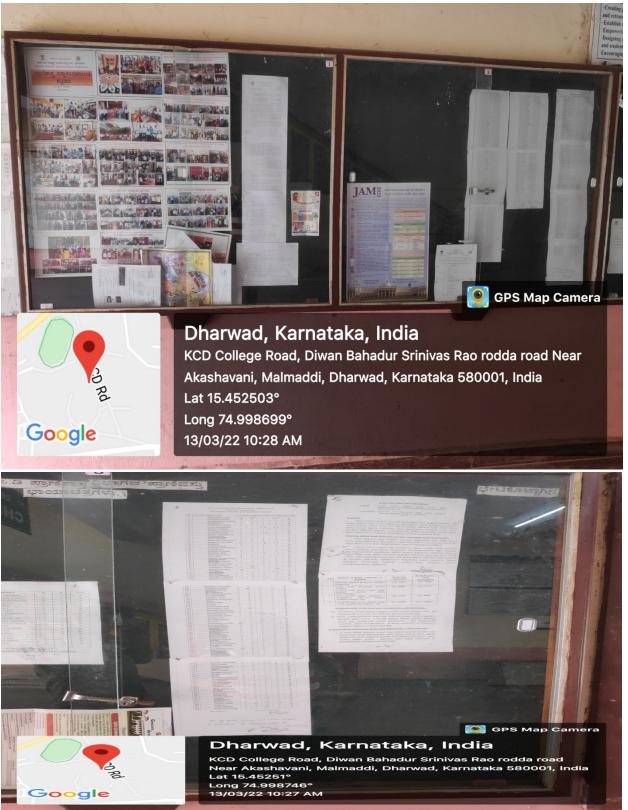

- The IA marks for both theory and practice are recorded.
- Students are encouraged to visit the appropriate departments to verify their IA scores. The relevant staff personnel are notified of any discrepancies, and they will be rectified and then marks are uploaded to the submitted to the Karnatak University website.