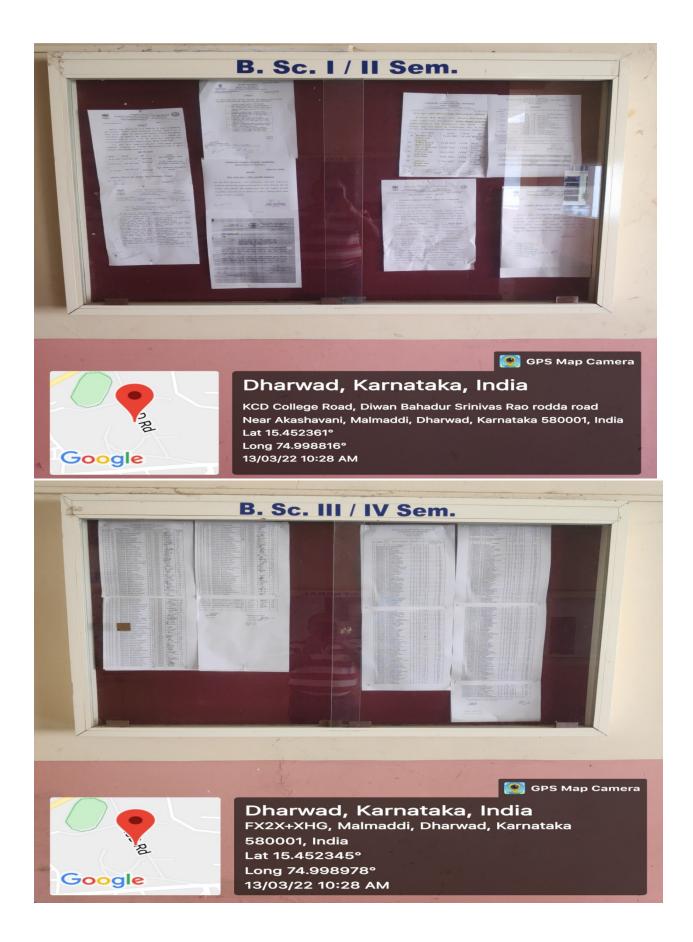

- The IA marks for both theory and practice are recorded.
- Students are encouraged to visit the appropriate departments to verify their IA scores. The relevant staff personnel are notified of any discrepancies, and they will be rectified and then marks are uploaded to the submitted to the Karnatak University website.